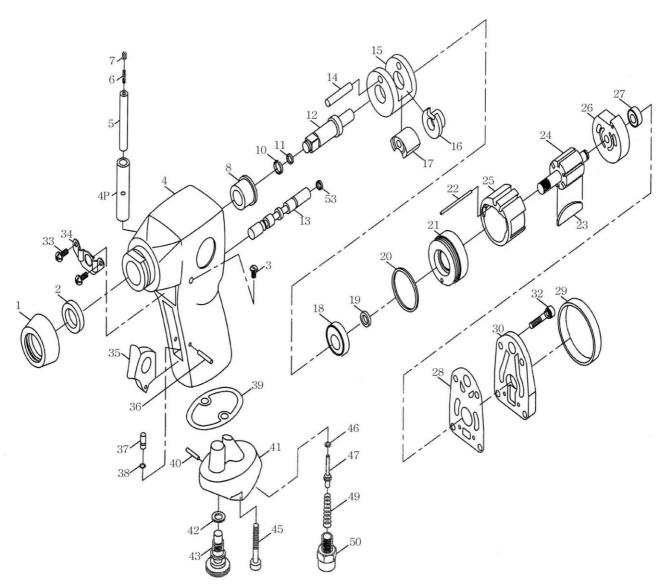

## 3/8" SQ.DR.GENERAL DUTY IMPACT WRENCH

| 1 | 9 | $\cap$ | 0 |
|---|---|--------|---|
| 1 | O | U      | 0 |

| INDEX<br>NO. | DESCRIPTION       | REQ'D<br>NO. | INDEX<br>NO. | DESCRIPTION                             | REQ'D<br>NO. |
|--------------|-------------------|--------------|--------------|-----------------------------------------|--------------|
| 01           | Rubber Nose Guard | 1            | 27           | Ball Bearing                            | 1            |
| 02           | Oil Seal          | 1            | 28           | Gasket                                  | 1            |
| 03           | Oiler Screw       | 1            | 29           | Housing Band                            | 1            |
| 04           | Motor Housing     | 1            | 30           | Housing Cap                             | 1            |
| 04P          | Valve Bushing     | 1            | 32           | Set Screw                               | 4            |
| 05           | Reverse Valve Pin | 1            | 33           | Screw                                   | 2            |
| 06           | Spring            | 1            | 34           | Exhaust Cover                           | 1            |
| 07           | Set Screw         | 1            | 35           | Throttle Lever                          | 1            |
| 08           | Housing Bushing   | 1            | 36           | Pin                                     | 1            |
| 10           | Socket Ret.Ring   | 1            | 37           | Push Pin                                | 1            |
| 11           | O-Ring            | 1            | 38           | O-Ring                                  | 1            |
| 12           | Anvil             | 1            | 39           | Gasket                                  | 1            |
| 13           | Reverse Valve Pin | 1            | 40           | Pin                                     | 1            |
| 14           | Hammer Cage Pin   | 1            | 41           | Valve Block                             | 1            |
| 15           | Hammer Cage       | 1            | 42           | O-Ring                                  | 1            |
| 16           | Cam               | 1            | 43           | Regulator Valve                         | 1            |
| 17           | Hammer Dog        | 1            | 45           | Set Screw                               | 2            |
| 18           | Ball Bearing      | 1            | 46           | O-Ring                                  | 1            |
| 19           | Oil Seal          | 1            | 47           | Throttle Valve                          | 1            |
| 20           | O-Ring            | 1            | 49           | Spring                                  | 1            |
| 21           | Front End Plate   | 1            | 50           | Hose Adapter                            | 1            |
| 22           | Motor Pin         | 1            | 53           | O-Ring                                  | 1            |
| 23           | Rotor Blade       | 6            |              |                                         |              |
| 24           | Rotor             | 1            | l Tiz        | Tune-Up Kit (Includes Illustrated Parts |              |
| 25           | Cylinder          | 1            | l TK         | 10.11.20.28.38.39.42.4                  | 6.49.53)     |
| 26           | Rear End Plate    | 1            | 1            |                                         |              |